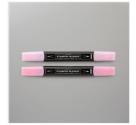

Price: \$10.50

Pattern Party 12" X 12" (30.5 X 30.5 Cm) Host Designer Series Paper -155426

Price: \$18.00

Poppy Parade Classic Stampin' Pad - 147050

Price: \$9.00

Flirty Flamingo Stampin' Blends Combo Pack -154884