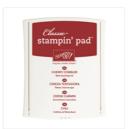

Snuggles And Smooches Photopolymer Stamp Set -140326

Price: \$15.95

Cherry Cobbler Classic Stampin' Pad - 126966

Price: \$6.50

Blushing Bride Classic Stampin' Pad - 131172

Price: \$6.50

Versamark Pad - 102283