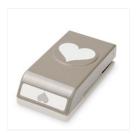

Price: \$4.00

Big Shot - 113439

Price: \$110.00

Banners Framelits Dies - 132173

Price: \$27.00

Cherry Cobbler 1/2" Seam Binding Ribbon - 120992

Price: \$6.95

Sweetheart Punch - 133786

Price: \$16.00

Rhinestone Basic Jewels - 119246

Price: \$5.00

Stampin'
Blendabilities™
Markers Cherry
Cobbler
Assortment 130995

Price: \$11.95

Stampin'
Blendabilities™
Markers Cherry
Cobbler
Assortment 139924