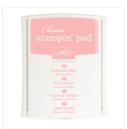

Snuggles And Smooches Photopolymer Stamp Set -140326

Price: \$15.95

Cherry Cobbler Classic Stampin' Pad - 126966

Price: \$6.50

Blushing Bride Classic Stampin' Pad - 131172

Price: \$6.50

Versamark Pad - 102283