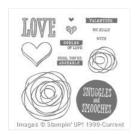

Snuggles And Smooches Photopolymer Stamp Set -140326

Price: \$15.95

Cherry Cobbler Classic Stampin' Pad - 126966

Price: \$6.50

Blushing Bride Classic Stampin' Pad - 131172

Price: \$6.50

Versamark Pad - 102283