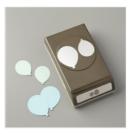

<u>buckeyeinklings.com</u>

Pedal Pusher Photopolymer Stamp Set -141312

Price: \$0.00

B.Y.O.P. Photopolymer Stamp Set -137159

Price: \$25.00

Balloon Bouquet Punch - 140609

Price: \$18.00

2-1/2" Circle Punch - 120906