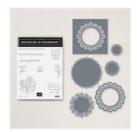

stamps-n-lingers@comcast.net www.stampsnlingers.com

Encircled In Friendship Bundle (English) - 155541

Price: \$47.50

Expressions In Ink 12" X 12" (30.5 X 30.5 Cm) Specialty Designer Series Paper - 155464