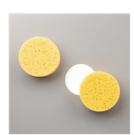

Price: \$7.00

Aqua Painters - 103954

Price: \$17.00

Watermelon Wonder 5/8" (1.6 Cm) Mini Striped Ribbon - 141433

Price: \$8.00

Stamping Sponges - 141337

Price: \$4.00

Price: \$8.00