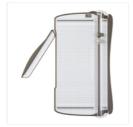

Price: \$11.50

Picture Perfect
Party 6" X 6" (15.2
X 15.2 Cm)
Designer Series
Paper - 145559

Price: \$10.00

Starburst Punch - 143717

Price: \$18.00

2" (5.1 Cm) Circle Punch - 133782

Price: \$23.00

Stampin' Trimmer - 126889