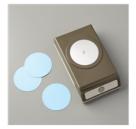

Price: \$11.50

Picture Perfect
Party 6" X 6" (15.2
X 15.2 Cm)
Designer Series
Paper - 145559

Price: \$10.00

Starburst Punch - 143717

Price: \$18.00

2" (5.1 Cm) Circle Punch - 133782

Price: \$23.00

Stampin' Trimmer - 126889