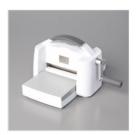

Price: \$23.00

Stampin' Cut & Emboss Machine -149653

Price: \$130.00

Shaded Spruce 8-1/2" X 11" Cardstock -

146981

Price: \$11.50

Laurie Bradshaw

Mossy Meadow 8-1/2" X 11" Cardstock -