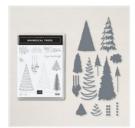

Whimsical Trees Bundle (English) -156810

Price: \$51.25

Basic White 8-1/2" X 11" Cardstock -159276

Price: \$10.50

Real Red 8-1/2" X 11" Cardstock -102482

Price: \$10.00

Just Jade 8-1/2" X 11" Cardstock -153079