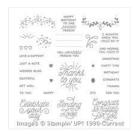

Designer Tin Of Cards Photopolymer Stamp Set -141739

Price: \$26.00

Big Shot - 143263 Price: \$110.00

Bermuda Bay 1/8" (3.2 Mm) Stitched Ribbon - 140569

Price: \$6.00

Polka Dot Textured Impressions Embossing Folder - 133739