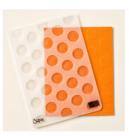

Designer Tin Of Cards Photopolymer Stamp Set -141739

Price: \$26.00

Big Shot - 143263 Price: \$110.00

Bermuda Bay 1/8" (3.2 Mm) Stitched Ribbon - 140569

Price: \$6.00

Polka Dot Textured Impressions Embossing Folder - 133739