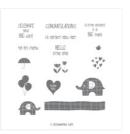

https://www.stampinup.com/ecweb/default.aspx?dbwsdemoid=2124997

Little Elephant Clear-Mount Bundle - 148340

Price: \$34.00

Little Elephant Wood-Mount Bundle - 148338

Price: \$41.25

Little Elephant Clear-Mount Stamp Set -145728

Price: \$20.00

Little Elephant Wood-Mount Stamp Set -145725

Price: \$28.00

Elephant Builder Punch - 145652

Price: \$18.00

Crushed Curry 8-1/2" X 11" Cardstock -131199

Price: \$10.00

Whisper White 8-1/2" X 11" Cardstock -100730