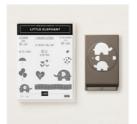

https://www.stampinup.com/ecweb/default.aspx?dbwsdemoid=2124997

Little Elephant Clear-Mount Bundle - 148340

Price: \$34.00

Little Elephant Wood-Mount Bundle - 148338

Price: \$41.25

Little Elephant Clear-Mount Stamp Set -145728