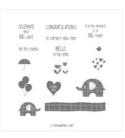

https://www.stampinup.com/ecweb/default.aspx?dbwsdemoid=2124997

Little Elephant Clear-Mount Bundle - 148340

Price: \$34.00

Little Elephant Wood-Mount Bundle - 148338

Price: \$41.25

Little Elephant Clear-Mount Stamp Set -145728

Price: \$20.00

Little Elephant Wood-Mount Stamp Set -145725

Price: \$28.00

Elephant Builder Punch - 145652

Price: \$18.00

Crushed Curry 8-1/2" X 11" Cardstock -131199

Price: \$10.00

Whisper White 8-1/2" X 11" Cardstock -100730