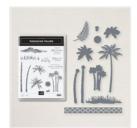

Paradise Palms Bundle - 157719

Price: \$52.00

Polished Pink 8-1/2" X 11" Cardstock -155710

**Sale: \$3.70** Price: \$9.25

New Horizons 6" X 6" (15.2 X 15.2 Cm) Designer Series Paper -157768

Price: \$11.50

Basic Black 8-1/2" X 11" Cardstock -121045