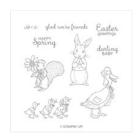

rj@mystampinmemories.com www.MyStampinMemories.com

Fable Friends Cling Stamp Set -148670

Price: \$22.00

Whisper White 5/8" (1.6 Cm) Polka Dot Tulle Ribbon -146912

Price: \$7.50

Stitched Labels Dies - 146828