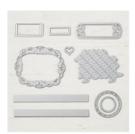

rj@mystampinmemories.com www.MyStampinMemories.com

Fable Friends Cling Stamp Set -148670

Price: \$22.00

Whisper White 5/8" (1.6 Cm) Polka Dot Tulle Ribbon -146912

Price: \$7.50

Stitched Labels Dies - 146828