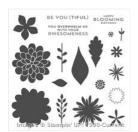

Price: £10.75

On Film Framelits
Dies - 132969

Price: £26.95

1-1/4" Circle Scallop Punch -127811

Price: £14.50

Flower Patch Photopolymer Stamp Set -134207

Price: £23.00

Night Of Navy A4 Cardstock -106577

Price: £3.75

Sheltering Tree Photopolymer Stamp Set -137163

Price: £23.00

Painted Blooms Designer Series Paper - 137784

Price: £9.95