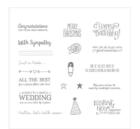

jodybrechbill322@gmail.com www.jodybrechbill.stampinup.net

Seaside Shore Clear-Mount Stamp Set -141625

Price: \$21.00

Better Together Clear-Mount Stamp Set -141736

Price: \$37.00

Calypso Coral Classic Stampin' Pad - 126983