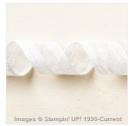

Price: \$8.00

White 1-1/4" (3.2 Cm) Jute Ribbon -137904

Price: \$9.00

Classy Designer Buttons - 138393

Price: \$6.00

Old Olive Classic Stampin' Pad -126953

Price: \$6.50

Blushing Bride Classic Stampin' Pad - 131172