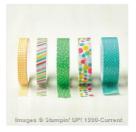

Price: \$9.75

Fluttering Textured Impressions Embossing Folder - 139304

Price: \$8.50

Lots Of Labels Framelits Dies -138281

Price: \$27.00

Tea Lace Paper Doilies - 129399

Price: \$3.00

Cherry On Top Designer Washi Tape - 138384