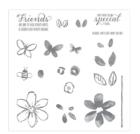

## Supply List

Garden In Bloom Photopolymer Stamp Set -139433

Price: \$25.00

English Garden Designer Series Paper - 138440

Price: \$11.00

Very Vanilla 8-1/2" X 11" Cardstock -101650

Price: \$10.50

Whisper White 8-1/2" X 11" Cardstock -100730