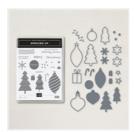

## Supply List

Spruced Up Photopolymer Stamp Set (English) - 159694

**Sale: £6.80** Price: £17.00

Spruced Up Outlines Dies -159700

**Sale: £12.00** Price: £30.00

Spruced Up Bundle (English) -159701

Price: £42.25