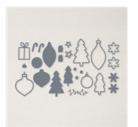

## Supply List

Spruced Up Photopolymer Stamp Set (English) - 159694

**Sale: £6.80** Price: £17.00

Spruced Up Outlines Dies -159700

**Sale: £12.00** Price: £30.00

Spruced Up Bundle (English) -159701

Price: £42.25