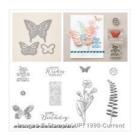

Butterfly Basics Clear-Mount Stamp Set -138816

Price: \$36.00

Butterfly Basics Clear-Mount Bundle - 139323

Price: \$51.75

Butterflies Thinlits Dies - 137360

Price: \$27.00

Cucumber Crush Classic Stampin' Pad - 138324