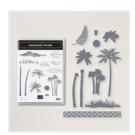

Paradise Palms Bundle - 157719

Price: \$52.00

Balmy Blue 8-1/2" X 11" Cardstock -146982

Price: \$10.00

Basic White 8-1/2" X 11" Cardstock -159276

Price: \$10.50

Crumb Cake Classic Stampin' Pad - 147116

Price: \$9.00