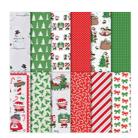

stampwithtammy@gmail.com http://tammyfite.stampinup.net

Signs Of Santa Photopolymer Bundle - 149967

Price: \$47.50

Buffalo Check Clear-Mount Stamp Set -147794

Price: \$15.00

Santa's Workshop 12" X 12" (30.5 X 30.5 Cm) Specialty Designer Series Paper - 147809