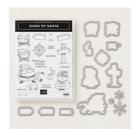

stampwithtammy@gmail.com http://tammyfite.stampinup.net

Signs Of Santa Photopolymer Bundle - 149967

Price: \$47.50

Buffalo Check Clear-Mount Stamp Set -147794

Price: \$15.00

Santa's Workshop 12" X 12" (30.5 X 30.5 Cm) Specialty Designer Series Paper - 147809