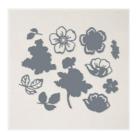

Shaded Summer Cling Stamp Set -155783

Price: \$23.00

Summer Shadows Dies - 156618

**Sale: \$13.60** Price: \$34.00

Soft Sea Foam 8-1/2" X 11" Cardstock -146988

Price: \$10.00

Basic White 8-1/2" X 11" Cardstock -159276