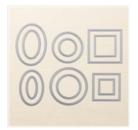

candy@stampcandy.net
https://stampcandy.net

Magical Mermaid Clear-Mount Stamp Set -144017

Price: \$20.00

Magical Mermaid Wood-Mount Stamp Set -144014

Price: \$28.00

Stitched Shapes Dies - 145372

Price: \$30.00