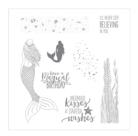

candy@stampcandy.net
https://stampcandy.net

Magical Mermaid Clear-Mount Stamp Set -144017

Price: \$20.00

Magical Mermaid Wood-Mount Stamp Set -144014

Price: \$28.00

Stitched Shapes Dies - 145372

Price: \$30.00