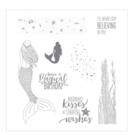

candy@stampcandy.net
https://stampcandy.net

Magical Mermaid Clear-Mount Stamp Set -144017

Price: \$20.00

Magical Mermaid Wood-Mount Stamp Set -144014

Price: \$28.00

Stitched Shapes Dies - 145372

Price: \$30.00