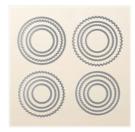

Layering Circles Dies - 141705

Price: \$35.00

Hexagons
Dynamic Textured
Impressions
Embossing Folder
- 143231

Price: \$9.00

Whisper White 8-1/2" X 11" Thick Cardstock -140272

Price: \$8.25

Shimmery White 8-1/2" X 11" Cardstock -101910