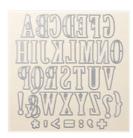

Large Letters Framelits Dies -141712

Price: \$99.00

Shimmery White 8-1/2" X 11" Cardstock -101910

Price: \$10.00

Night Of Navy Classic Stampin' Pad - 126970

Price: \$6.50

Night Of Navy 8-1/2" X 11" Cardstock -100867