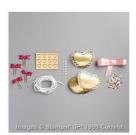

Price: \$11.50

Sweetheart Punch - 133786

Price: \$28.00

Banner Punch - 133519

Price: \$21.00

Silver Baker's Twine - 132976

Price: \$6.25

Love Blossoms Embellishment Kit - 140551

Price: \$21.00