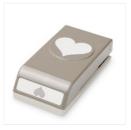

Price: \$11.50

Sweetheart Punch - 133786

Price: \$28.00

Banner Punch - 133519

Price: \$21.00

Silver Baker's Twine - 132976

Price: \$6.25

Love Blossoms Embellishment Kit - 140551