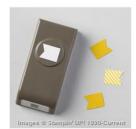

Price: \$11.50

Sweetheart Punch - 133786

Price: \$28.00

Banner Punch - 133519

Price: \$21.00

Silver Baker's Twine - 132976

Price: \$6.25

Love Blossoms Embellishment Kit - 140551