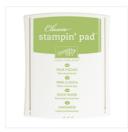

Price: \$9.00

Daffodil Delight Classic Stampin' Pad - 126944

Price: \$6.50

Pear Pizzazz Classic Stampin' Pad - 131180

Price: \$6.50

Sahara Sand Classic Stampin' Pad - 147117

Price: \$8.00

Shaded Spruce Classic Stampin' Pad - 147088