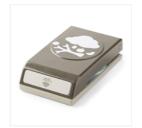

## Supply List

Sprinkles Of Life Photopolymer Stamp Set -139971

Price: \$26.00

Tree Builder Punch - 138295

Price: \$23.50

Blushing Bride 12" X 12" Card Stock -131194

Price: \$7.25

So Saffron 8-1/2" X 11" Cardstock -105118