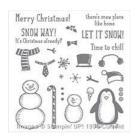

Snow Place Photopolymer Stamp Set -139738

Price: \$32.00

Whisper White 8-1/2" X 11" Thick Cardstock -140272

Price: \$11.25

Bermuda Bay 8-1/2" X 11" Cardstock -131197

Price: \$12.75

Dazzling
Diamonds Glimmer
Paper - 135315