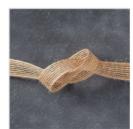

Price: \$9.00

White Perfect Accents - 138416

Price: \$5.00

5/8" (1.6 Cm) Burlap Ribbon -141487

Price: \$7.00

Neutrals Stampin' Write Markers -131261

Price: \$23.00