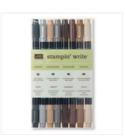

Price: \$9.00

White Perfect Accents - 138416

Price: \$5.00

5/8" (1.6 Cm) Burlap Ribbon -141487

Price: \$7.00

Neutrals Stampin' Write Markers -131261

Price: \$23.00