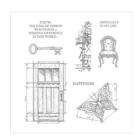

kristafrattin@yahoo.com www.stampindolce.com

In This World Clear-Mount Stamp Set -142652

Price: \$27.00

Whisper White 8-1/2" X 11" Cardstock -100730

Price: \$13.25

Smoky Slate 8-1/2" X 11" Cardstock -131202