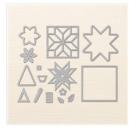

Price: \$7.00

Stitched Felt Embellishments -144619

Price: \$9.00

Big Shot - 143263

Price: \$110.00

Magnetic Platform - 130658

Price: \$40.00

Quilt Builder Framelits Dies -144673