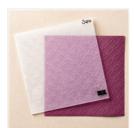

www.lindatolsondesigns.com

Whisper White 8-1/2" X 11" Thick Cardstock -140272

Price: \$8.25

Whisper White 8-1/2" X 11" Cardstock -100730

Price: \$9.75

Quilted Christmas 6 (15.2 X 15.2 Cm) Designer Series Paper - 144617