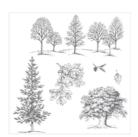

Santa's Sleigh Photopolymer Stamp Set -142057

Price: \$21.00

Lovely As A Tree Clear-Mount Stamp Set -127793

Price: \$20.00

Whisper White 8-1/2" X 11" Cardstock -100730

Price: \$9.75

Soft Suede 8-1/2" X 11" Cardstock -115318