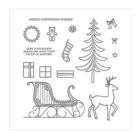

Santa's Sleigh Photopolymer Stamp Set -142057

Price: \$21.00

Lovely As A Tree Clear-Mount Stamp Set -127793

Price: \$20.00

Whisper White 8-1/2" X 11" Cardstock -100730

Price: \$9.75

Soft Suede 8-1/2" X 11" Cardstock -115318