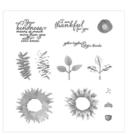

kimqskards@gmail.com www.kimplayswithpaper.com

Painted Harvest Photopolymer Bundle\* - 146021

Price: \$33.25

Painted Harvest Photopolymer Stamp Set -144783

Price: \$21.00

Painted Autumn Designer Series Paper - 144613