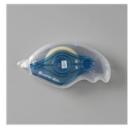

cheryl@createwithcheryl.me www.createwithcheryl.me



Evening Evergreen 8-1/2" X 11" Cardstock -155574

Price: \$9.25



Tidings Of Christmas 6" X 6" (15.2 X 15.2 Cm) Designer Series Paper - 155718

**Sale: \$4.60**Price: \$11.50



Evening Evergreen Classic Stampin' Pad - 155576

Sale: \$3.20

Price: \$8.00



Soft Succulent Classic Stampin'

Pad - 155778 Sale: \$3.20

Price: \$8.00



Real Red Classic Stampin' Pad -147084

Price: \$9.00



Oval Occasions Stamp Set -154477

Price: \$19.00



Banner Year Photopolymer Stamp Set (English) - 158239

Price: \$17.00



Layering Ovals Dies - 151771

Price: \$35.00



Stampin' Seal+ -149699

Price: \$12.00



Multipurpose Liquid Glue -110755

Price: \$5.50