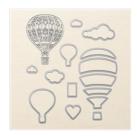

Price: \$6.50

Pumpkin Pie Classic Stampin' Pad - 126945

Price: \$6.50

Aqua Painters - 103954

Price: \$17.00

Layering Circles
Dies - 141705

Price: \$35.00

Up & Away Thinlits Dies - 142748

Price: \$30.00

Linen Thread - 104199

Price: \$5.00

Wink Of Stella Clear Glitter Brush - 141897

Price: \$8.00

Stampin' Dimensionals -104430

Price: \$4.25

Fast Fuse Adhesive - 129026