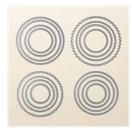

Price: \$6.50

Pumpkin Pie Classic Stampin' Pad - 126945

Price: \$6.50

Aqua Painters - 103954

Price: \$17.00

Layering Circles
Dies - 141705

Price: \$35.00

Up & Away Thinlits Dies - 142748