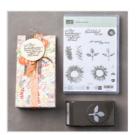

Painted Harvest Photopolymer Stamp Set -144783

Price: \$21.00

Leaf Punch -144667

Price: \$16.00

Painted Harvest Photopolymer Bundle\* - 146021

Price: \$33.25

Birthday Blossoms Wood-Mount Stamp Set -139167

Price: \$27.00