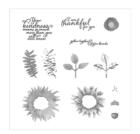

Painted Harvest Photopolymer Stamp Set -144783

Price: \$21.00

Leaf Punch -144667

Price: \$16.00

Painted Harvest Photopolymer Bundle\* - 146021

Price: \$33.25

Birthday Blossoms Wood-Mount Stamp Set -139167

Price: \$27.00