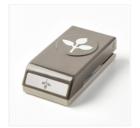

Painted Harvest Photopolymer Stamp Set -144783

Price: \$21.00

Leaf Punch -144667

Price: \$16.00

Painted Harvest Photopolymer Bundle\* - 146021

Price: \$33.25

Birthday Blossoms Wood-Mount Stamp Set -139167

Price: \$27.00