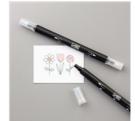

Price: \$8.50

Watercolor Pencils - 141709

Price: \$22.00

Blender Pens -102845

Price: \$18.00

Stamping Sponges - 141337

Price: \$7.00

Bermuda Bay 1/8" Taffeta Ribbon -131206