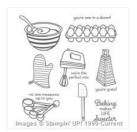

fun@stampwithjenn.com www.stampwithjenn.com

Perfect Mix Wood-Mount Stamp Set -142930

Price: \$33.00

Perfect Mix Clear-Mount Stamp Set -142933

Price: \$23.00

Big Shot - 143263

Price: \$150.00

Stitched Shapes Dies - 145372