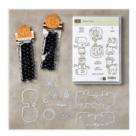

Big Shot - 143263

Big Shot Die Brush
- New
Configuration 144262

Merry Little Christmas Designer Series Paper - 144621

Gold Foil Sheets - 132622

Tuxedo Black Memento Ink Pad -132708

Old Olive & Real Red Stampin' Write Markers -145059