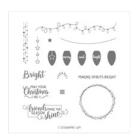

Http://www.devotedstamper.com

Making Christmas Bright Photopolymer Stamp Set -148046

Price: \$21.00

Rustic Retreat Cling Stamp Set (En) - 150285

Price: \$24.00

Mossy Meadow 8-1/2" X 11" Cardstock -133676

Price: \$11.50