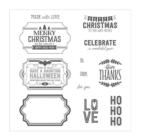

Labels To Love Wood-Mount Stamp Set -144970

Price: \$29.00

Labels To Love Clear-Mount Stamp Set -144967

Price: \$21.00

Whisper White 8-1/2" X 11" Cardstock -100730

Price: \$9.75

Cherry Cobbler 8-1/2" X 11" Cardstock -119685