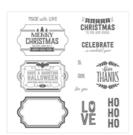

Labels To Love Wood-Mount Stamp Set -144970

Price: \$29.00

Labels To Love Clear-Mount Stamp Set -144967

Price: \$21.00

Whisper White 8-1/2" X 11" Cardstock -100730

Price: \$9.75

Cherry Cobbler 8-1/2" X 11" Cardstock -119685