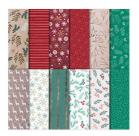

Joyous Noel 12" X 12" (30.5 X 30.5 Cm) Specialty Designer Series Paper - 147816

Joyous Noel 6" X 6" Glimmer Paper -147817

Frosted Floral 12" X 12" (30.5 X 30.5 Cm) Specialty Designer Series Paper - 147800