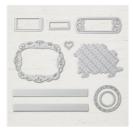

Stitched Labels Dies - 146828

Price: \$57.00

Granny Apple Green 1/2" (1.3 Cm) Textured Weave Ribbon -146920

Price: \$13.00

Whisper White 5/8" (1.6 Cm) Polka Dot Tulle Ribbon -146912

Price: \$13.00

Silver Baker'S Twine - 145569