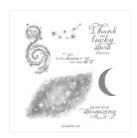

kimqskards@gmail.com www.kimplayswithpaper.com

Stargazing Cling Stamp Set -149295

Price: \$22.00

Noble Peacock Foil Sheets -149495

Price: \$10.00

Silver Foil Sheets - 132178

Price: \$5.00

Shimmery White 8-1/2" X 11" Cardstock -101910