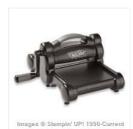

Price: \$22.00

Big Shot - 113439

Price: \$136.00

Circles Collection Framelits Dies -130911

Price: \$33.00

Real Red & Garden Green 1/8" (3.2 Mm) Striped Ribbon - 139615

Price: \$10.00