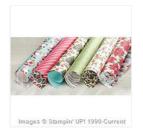

Cozy Christmas Clear-Mount Stamp Set -139779

Price: \$23.00

Home For Christmas Designer Series Paper - 139592

Price: \$13.75

Very Vanilla 8-1/2" X 11" Cardstock -101650

Price: \$14.50

Real Red 8-1/2" X 11" Cardstock -102482