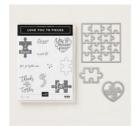

## Supply List

Love You To Pieces Clear-Mount Bundle -148396

Price: \$39.50

Love You To Pieces Clear-Mount Stamp Set -147392

Price: \$19.00

Puzzle Pieces Dies - 146830

Price: \$25.00

Garden Impressions 6" X 6" (15.2 X 15.2 Cm) Designer Series Paper -146289