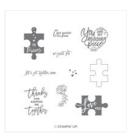

## Supply List

Love You To Pieces Clear-Mount Bundle -148396

Price: \$39.50

Love You To Pieces Clear-Mount Stamp Set -147392

Price: \$19.00

Puzzle Pieces Dies - 146830

Price: \$25.00

Garden Impressions 6" X 6" (15.2 X 15.2 Cm) Designer Series Paper -146289