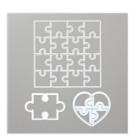

## Supply List

Love You To Pieces Clear-Mount Bundle -148396

Price: \$39.50

Love You To Pieces Clear-Mount Stamp Set -147392

Price: \$19.00

Puzzle Pieces Dies - 146830

Price: \$25.00

Garden Impressions 6" X 6" (15.2 X 15.2 Cm) Designer Series Paper -146289