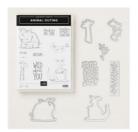

Animal Outing Wood-Mount Bundle - 148323

Price: \$52.00

Animal Outing Clear-Mount Bundle - 148324

Price: \$45.00

Big Shot - 143263

Price: \$110.00

Stitched Shapes Dies - 145372

Price: \$30.00