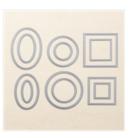

Animal Outing Wood-Mount Bundle - 148323

Price: \$52.00

Animal Outing Clear-Mount Bundle - 148324

Price: \$45.00

Big Shot - 143263

Price: \$110.00

Stitched Shapes Dies - 145372

Price: \$30.00