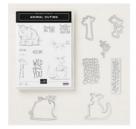

Animal Outing Wood-Mount Bundle - 148323

Price: \$52.00

Animal Outing Clear-Mount Bundle - 148324

Price: \$45.00

Big Shot - 143263

Price: \$110.00

Stitched Shapes Dies - 145372

Price: \$30.00