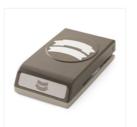

Price: \$7.50

Duet Banner Punch - 141483

Price: \$18.00

Real Red 3/4" (1.9 Cm) Stitched Edge Ribbon - 141984

Price: \$8.50

Whisper White Thick Baker's Twine - 141688

Price: \$3.50