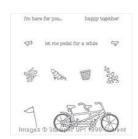

dawn@dawnscreativechalet.com http://www.dawnscreativechalet.com

Pedal Pusher Photopolymer Stamp Set -141312

Price: \$0.00

Crushed Curry 8-1/2" X 11" Cardstock -131199

Price: \$10.00

Whisper White 8-1/2" X 11" Cardstock -100730