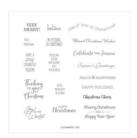

Peaceful Boughs Cling Stamp Set (En) - 150541

Price: \$23.00

Beautiful Boughs Dies - 150661

Price: \$35.00

Itty Bitty Christmas Cling Stamp Set (En) - 150513

Price: \$22.00

Whisper White 8-1/2" X 11" Cardstock -100730