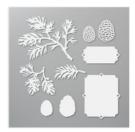

Peaceful Boughs Cling Stamp Set (En) - 150541

Price: \$23.00

Beautiful Boughs Dies - 150661

Price: \$35.00

Itty Bitty Christmas Cling Stamp Set (En) - 150513

Price: \$22.00

Whisper White 8-1/2" X 11" Cardstock -100730