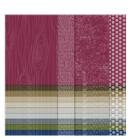

Neutrals 6" X 6" (15.2 X 15.2 Cm) Designer Series Paper - 152485

**Sale: \$4.60** Price: \$11.50

Real Red 8-1/2" X 11" Cardstock -102482

Price: \$10.00

Whisper White 8-1/2" X 11" Cardstock -100730

Price: \$9.75