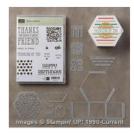

Window Shopping Wood-Mount Stamp Set -142920

Price: \$23.00

Window Shopping Clear-Mount Stamp Set -143265

Price: \$18.00

Window Box Thinlits Dies -142762

Price: \$38.00

Window Shopping Wood-Mount Bundle - 144742