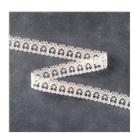

Price: \$8.50

Vellum 8-1/2" X 11" Cardstock -101856

Price: \$10.00

Very Vanilla 1/2" (1.3 Cm) Lace Trim - 141672

Price: \$7.00

Elegant Eggplant Solid Baker's Twine - 141685

Price: \$3.00

Elegant Eggplant Classic Stampin' Pad - 126969