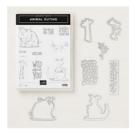

Animal Outing Clear-Mount Bundle - 148324

Price: \$45.00

Tropical Escape 6" X 6" (15.2 X 15.2 Cm) Designer Series Paper -146916

Price: \$11.00

Very Vanilla 8-1/2" X 11" Thick Cardstock -144237

Price: \$9.00